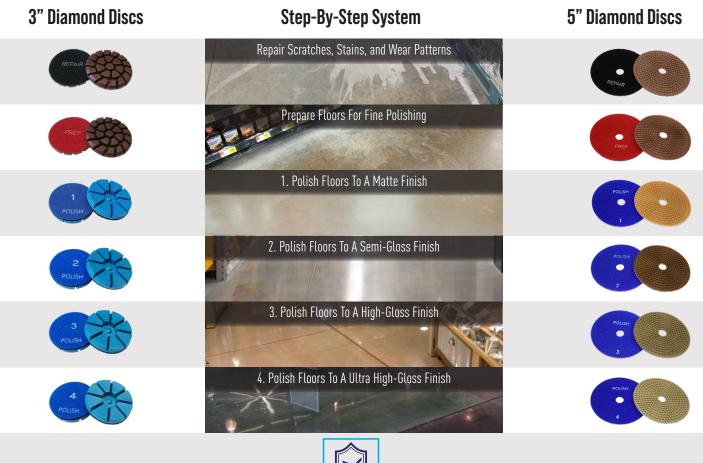

## • EASY-TO-USE, STEP-BY-STEP SYSTEM

• DESIGNED FOR USE WITH A WIDE VARIETY OF FLOOR CARE EQUIPMENT • CONCRETE, TERRAZZO, MARBLE, QUARRY TILE, NATURAL STONE

**PowerPolish™ Diamond Discs** provide an easy-to-use, cost effective system for repairing damage and restoring gloss to a variety of polished floors. Each disc is labeled in a step-by-step, sequential system to eliminate errors and easily attaches to any machine via hook and loop (no tools required).

### HOW TO USE POWERPOLISH DIAMOND DISCS

### Where To Begin?

#### **Disc Application:**

- Repair Start here to remove scratches, stains, and distinct wear patterns
- Prep Start here if the floor has a very dull appearance and/or very minor scratches and stains
- Polish 1 Start here if the floor has a flat appearance without scratches and stains achieves a matte finish

#### For The Desired Level of Gloss:

- Polish 2 Continue with Polish 2 to achieve a semi-gloss finish
- **Polish 3** After Polish 2, continue with Polish 3 to achieve a high gloss finish
- **Polish 4** After Polish 3, continue with Polish 4 to achieve a ultra high gloss finish

### Polishing The Floor

- 1. Install PowerPolish Discs to machine (Quantity will vary by machine)
- 2. Make multiple passes slightly overlapping each previous pass. Alternate the direction of each pass to create a crosshatch pattern.
- 3" PowerPolish Disc: 2 4 passes
- 5" PowerPolish Disc: 4 6 passes
- 3. Pick up any solution or debris using an auto scrubber or mop.
- 4. Repeat steps 1 3 with each consecutive disc (Polish 1, Polish 2, Polish 3, etc) until desired gloss is achieved