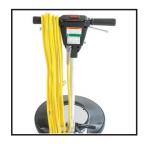

## Clarke® High-Speed Floor Burnisher

Ultra Speed Pro® 20" High-Speed Floor Burnisher - 1500 RPM

CRK-CLARKE1500

## **Tough and Dependable**

This Clarke Ultra Speed Pro 20" floor burnisher does a great job of polishing floors to a high shine in no time. Clarke has taken from their manufacturing experience and refined this machine down to be their toughest, most dependable model yet. Powered by a 1.5 HP motor that spins a pad at 1500 RPM, this high-speed floor burnisher is a must-have for facilities that want to maintain a "wet" looking, highly polished floor. Burnishing frequently helps to extend the life of a floor before it needs to be stripped down and recoated.

## **Product Features:**

- Handle-mounted circuit breaker
- ✓ Safety lock-out switch with easy thumb control
- Powered by a 1.5 HP motor
- Flexible pad driver included

**MOTOR** 

PAD DRIVER

SAFETY SWITCH

50' POWER CORD