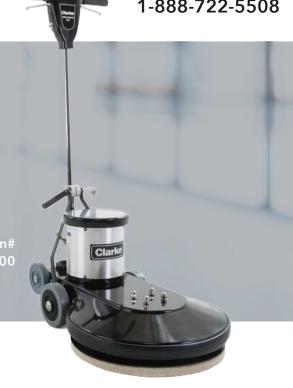

## Clarke® High-Speed Floor Burnisher

Ultra Speed Pro® 20" High-Speed Floor Burnisher - 1500 RPM

CRK-CLARKE1500

## **Tough and Dependable**

This Clarke Ultra Speed Pro 20" floor burnisher does a great job of polishing floors to a high shine in no time. Clarke has taken from their manufacturing experience and refined this machine down to be their toughest, most dependable model yet. Powered by a 1.5 HP motor that spins a pad at 1500 RPM, this high-speed floor burnisher is a must-have for facilities that want to maintain a "wet" looking, highly polished floor. Burnishing frequently helps to extend the life of a floor before it needs to be stripped down and recoated.

## **Product Features:**

- Handle-mounted circuit breaker
- ✓ Safety lock-out switch with easy thumb control
- Powered by a 1.5 HP motor
- Flexible pad driver included

**MOTOR** 

PAD DRIVER

SAFETY SWITCH

50' POWER CORD