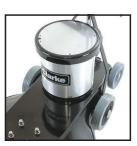

## **Product Features:**

- Handle-mounted circuit breaker
- ✓ Safety lock-out switch with easy thumb control
- Powered by a 1.5 HP motor
- Flexible pad driver included

**MOTOR** 

PAD DRIVER

SAFETY SWITCH

50' POWER CORD