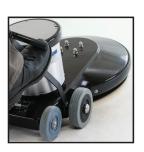

## **Product Features:**

- Handle-mounted circuit breaker
- ✓ Safety lock-out switch with easy thumb control
- Powered by a 1.5 HP motor
- Flexible pad driver included

**MOTOR** 

PAD DRIVER

SAFETY SWITCH

50' POWER CORD